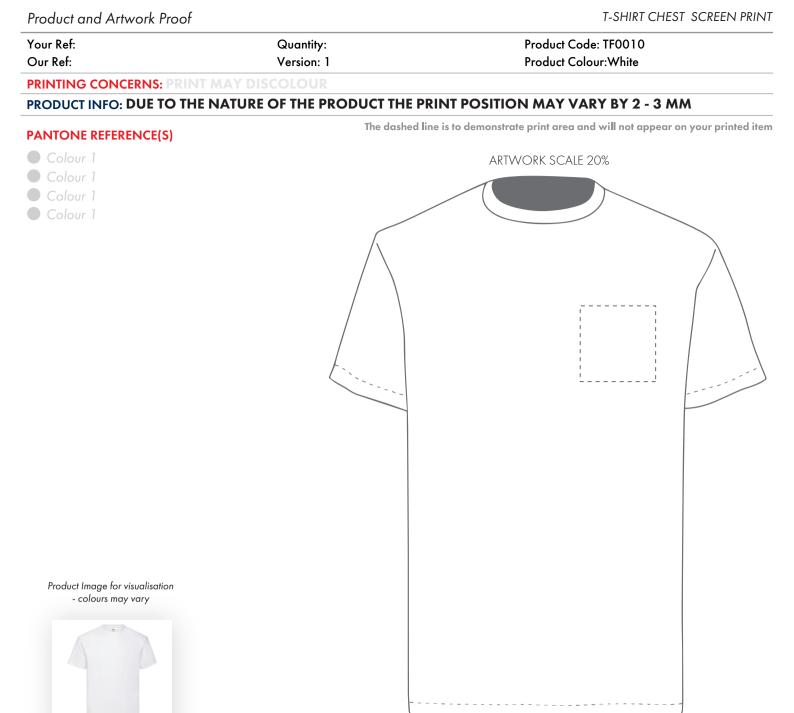

#### Product and Artwork Proof

#### T-SHIRT CHEST SCREEN PRINT

**Right Sleeve** 

Left Sleeve

ARTWORK SCALE 20%

3. Claims for faulty goods will be honoured, only if the goods are returned to us. We will not issue credits/refunds for items that have been distributed. Please ensure that goods are satisfactory before distribution