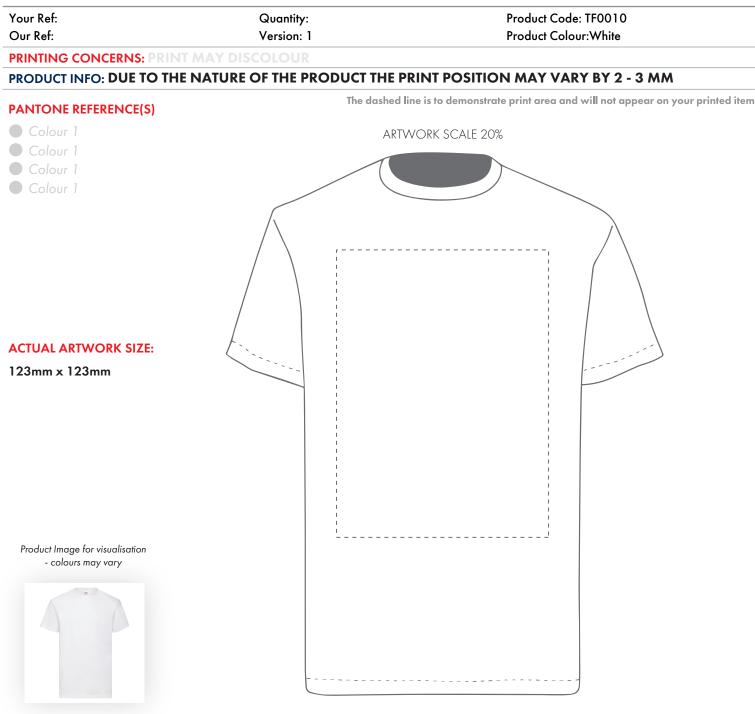

#### Product and Artwork Proof

#### T-SHIRT CHEST SCREEN PRINT

**Right Sleeve** 

Left Sleeve

## ARTWORK SCALE 100% Max print area 100mm x 100mm

Colour 1

Colour 1

# Product Image for visualisation - colours may vary