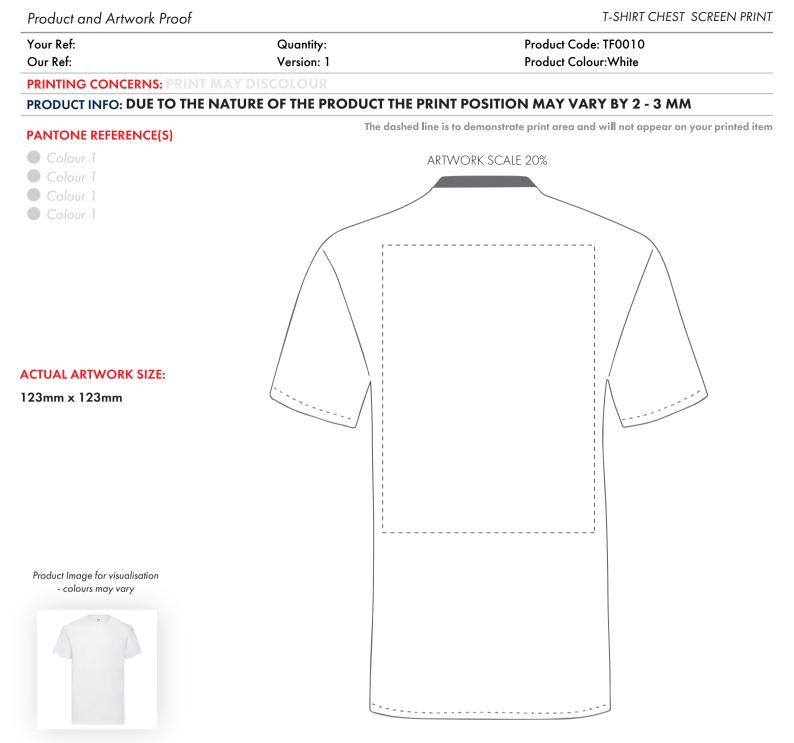

#### Product and Artwork Proof

#### T-SHIRT CHEST SCREEN PRINT

**Right Sleeve** 

Left Sleeve

## ARTWORK SCALE 100% Max print area 100mm x 100mm

#### Product Image for visualisation - colours may vary